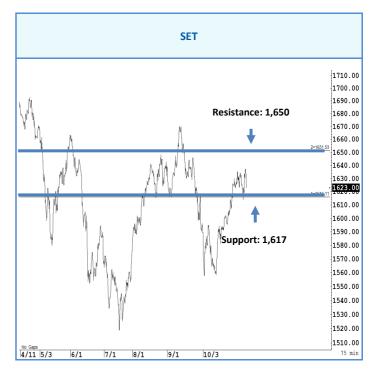

### การวิเคราะห์ทางเทคนิค

SET Index ย่อ ไม่ผ่านแถว ๆ 1,642 จุด ไม่ไล่ราคา สั้น ๆ ไม่ต่ำกว่าแนว รับแถว ๆ 1,617 จุด แนะนำ ซื้อเพื่อหวังผลดีดกลับแถว ๆ 1,630 จุด หุ้นแนะนำ ซื้อ DELTA, JWD