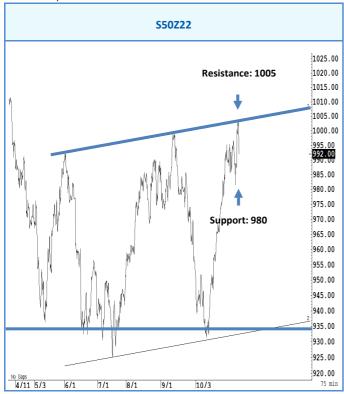

#### การวิเคราะห์ทางเทคนิค

สั้น ๆ ดีดกลับไม่ข้ามแถว ๆ 999 จุด คาดว่าน่าจะมีการย่อตัวกลับลงไปแถว ๆ 980 จุด

#### กลยุทธ์การลงทุน

แนะนำ trading ในกรอบระหว่าง 999-980 จุด รับรู้กำไร